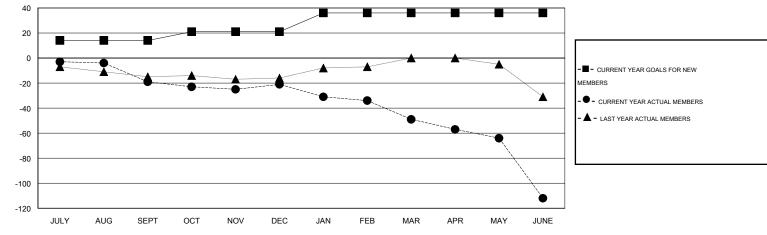

| Clubs  RESULTS FOR 2014-2015 |   |   |   | Members  RESULTS FOR 2014-2015 |               |    |    |         |                  |
|------------------------------|---|---|---|--------------------------------|---------------|----|----|---------|------------------|
|                              |   |   |   |                                |               |    |    | QUARTER | NEW CLUB<br>GOAL |
| JULY/AUG/SEPT                | 1 | 0 | 0 | 0                              | JULY/AUG/SEPT | 14 | 15 | 34      | -19              |
| OCT/NOV/DEC                  | 0 | 0 | 0 | 0                              | OCT/NOV/DEC   | 7  | 13 | 15      | -2               |
| JAN/FEB/MAR                  | 0 | 0 | 0 | 0                              | JAN/FEB/MAR   | 15 | 8  | 36      | -28              |
| APR/MAY/JUNE                 | 0 | 0 | 2 | -2                             | APR/MAY/JUNE  | 0  | 10 | 73      | -63              |